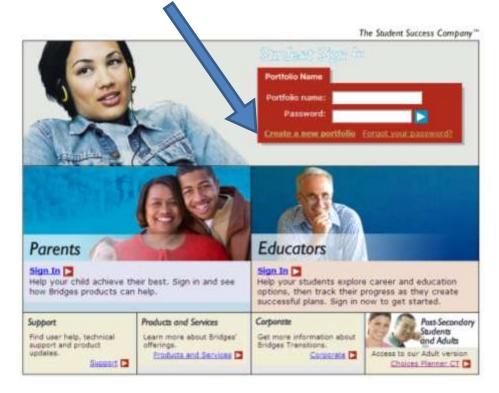

## Access Choices in the Blackboard assignment link in the Making Career Decisions folder.

1. Click "Create new portfolio" unless you have a previous portfolio and password.

2. Use your Blackboard username and password for your portfolio name and password.