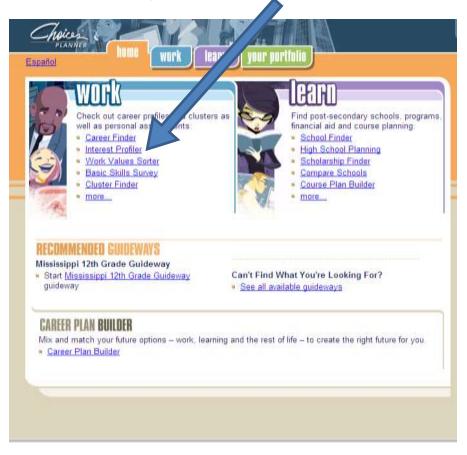

## 3. Enter Choices Planner

4. Under Work, select "Interest Profiler"

5. Start Answering Questions!