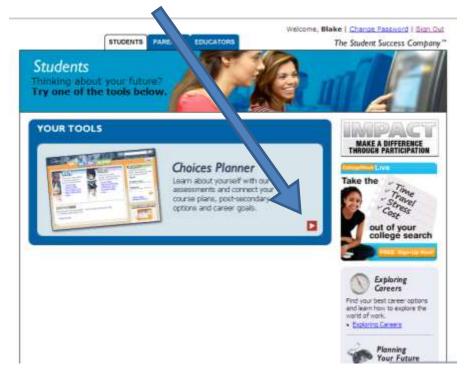

## 3. Enter Choices Planner

4. Under Work, select "Interest Profiler"

5. Start Answering Questions!